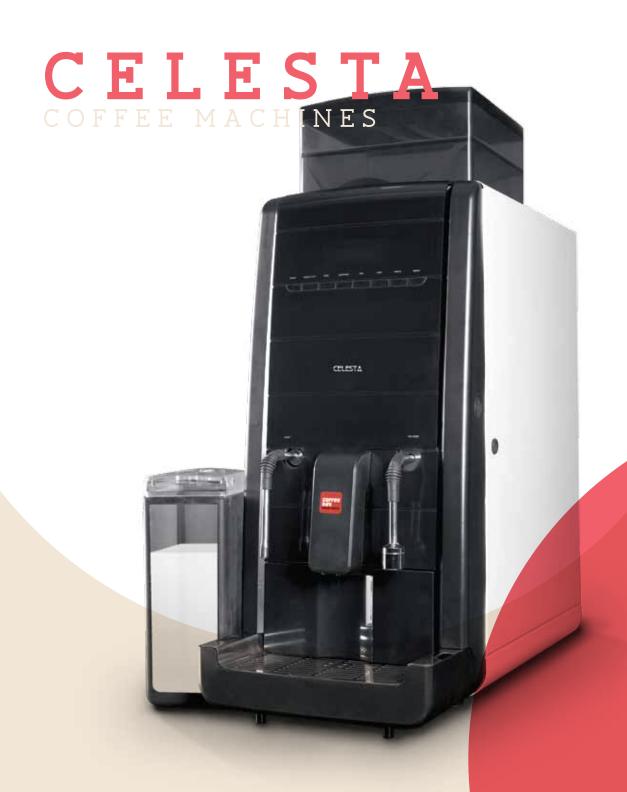

Treat your customers, quests and employees to coffee at its very best. Coffee Day brings to you a state-of-the-art, stylish and sleek machine, Celesta. The simple, user-friendly controls allow you to enjoy speciality coffees like cappuccino, latte and espresso at the push of a button. Each steaming cup of coffee is made from the finest hand-picked and expertly roasted beans from Coffee Day's very own plantations. Along with coffee, we serve a wide range of teas and plenty more delicious beverages.

## SPECIFICATIONS

Height Width Depth

**Boiler Capacity** Initial Heating Time Hopper Capacity Milk Container Capacity Power Supply

Operating Wattage Throughput

630 mm (+ 230 mm for Hopper) 290 mm

630 mm

49 kg (approx.) with packing + 4 kg (Bean Hopper, Milk Container, Drip Tray)

3.2 L

12 to 15 minutes

1.3 kg 3L

230 V, Single Phase AC, 50 Hz

3 cups/min

# KEY FEATURES & PRODUCT RANGE

6 PRE-PROGRAMMED BEVERAGES

STEAM WAND TO HEAT UP BEVERAGES

FLAVOURED TEA

HEIGHT ADJUSTABLE COFFEE DISPENSER TO SUIT ALL TYPES OF CUP SIZE

CONTINUOUS DISPENSING FUNCTION

AUTO-CLEAN &
AUTO-FLUSHING
FUNCTION TO
MAINTAIN HYGIENE

INBUILT FLOW
METER TO ENSURE
DISPENSING VOLUME
CONSISTENCY

SLEEK, STYLISH & TRANSPARENT MILK CONTAINER

SLIDE OPEN FRONT
PANEL FOR
EASY MAINTENANCE